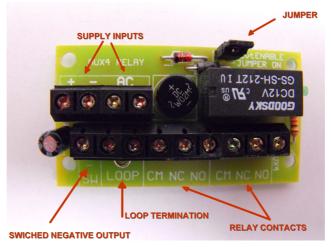

## **Aux 4 Relay Card**

- \* Supply voltage 8 to 28v dc or 8 to 24v ac switch selectable
- \* Two sets of clean relays contacts rated at 2 Amps / 24v or1 Amp/120v.
- \* Control loop option. Opening the loop will turn "off "the relay even if the supply voltage is present.
- \* Switched negative output when relay is active.
- \* Led indication to show the relay is active.

## Voltage select jumper.

8 to 12v dc Jumper "ON" - 8 to 14v ac Jumper "ON" - 13 to 28v dc jumper "OFF"# - 15 to 24v ac jumper "OFF"#

**Note.** The relay will pull up with the jumper "ON" with these voltages, but the coil would be over-voltage which would shorten the life of the relay.