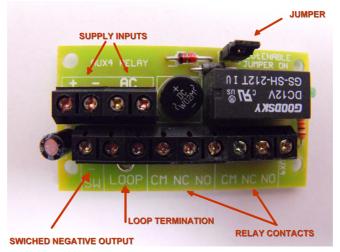

## **Aux 4 Relay Card**

- \* Supply voltage 8 to 28v dc or 8 to 24v ac switch selectable
- \* Two sets of clean relays contacts rated at 2 Amps / 24v or 1 Amp/120v.
- \* Control loop option. Opening the loop will turn "off "the relay even if the supply voltage is present.
- \* Switched negative output when relay is active.
- \* Led indication to show the relay is active.

## Voltage select jumper.

8 to 12v dc Jumper "ON" - 8 to 14v ac Jumper "ON" - 13 to 28v dc jumper "OFF"# - 15 to 24v ac jumper "OFF"#

**Note.** The relay will pull up with the jumper "ON" with these voltages, but the coil would be over-voltage which would shorten the life of the relay.